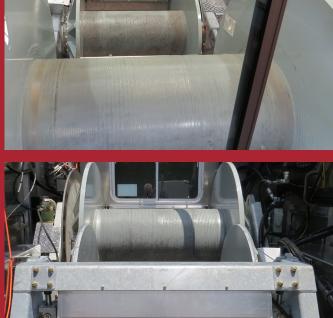

Hoist Packages: Single, Split or Double Drum Configuration Available

# **FULL SERVICE DOUBLE DRUM**

270 and 291 Truck Models

- GFT-45 (2) Speed Large **Drum Operation**
- GFT-17 Single Speed Small **Drum Operation**
- Large Non-Mag Drum Line Capacity 25,000 ft. off .474 Multiconductor Slammer Line
- Small Drum Single Conductor Line