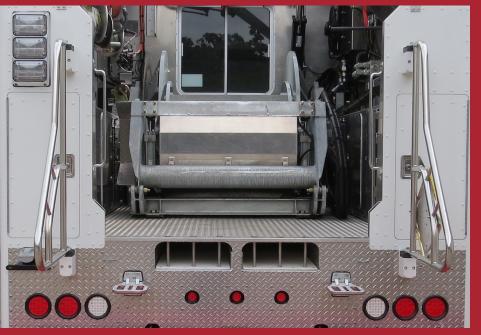

#### **ACCESSORY OPTIONS**

- Conventional "V" racks with or without air bags road side and curb side, aluminum or steel, aluminum roller racks with air bags on the road side and curb side underbody tool racks with air bags custom to your needs
- 10K grease package with well head monitor for pressures
- One to three wall mount monitors
- 50' air & 110 VAC reel system in rear of drum compartment