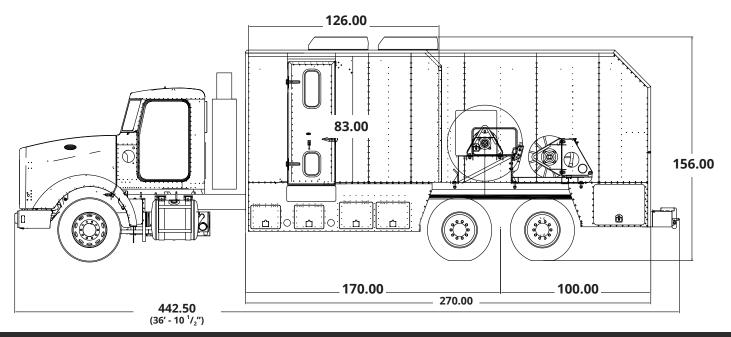

# FULL SERVICE DOUBLE DRUM 270 and 291 Truck Models

# **FULL SERVICE DOUBLE DRUM**

270 and 291 Truck Models

- GFT-45 (2) Speed Large **Drum Operation**
- GFT-17 Single Speed Small **Drum Operation**
- Large Non-Mag Drum Line Capacity 25,000 ft. off .474 Multiconductor Slammer Line
- Small Drum Single Conductor Line