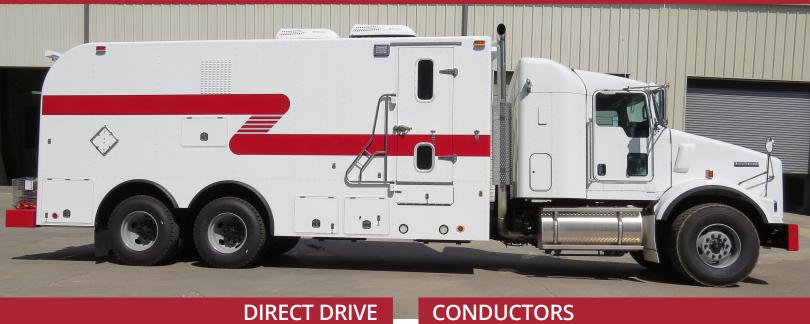

#### **ABOUT OUR TRUCKS**

Our units have a multitude of options to meet your operational needs. We can manufacture your logging unit on any chassis you choose from Peterbuilt, Kenworth, International or MAC to name a few.

# **FULL SERVICE DOUBLE DRUM**

270 and 291 Truck Models

- GFT-45 (2) Speed Large **Drum Operation**
- GFT-17 Single Speed Small **Drum Operation**
- Large Non-Mag Drum Line Capacity 25,000 ft. off .474 Multiconductor Slammer Line
- Small Drum Single Conductor Line