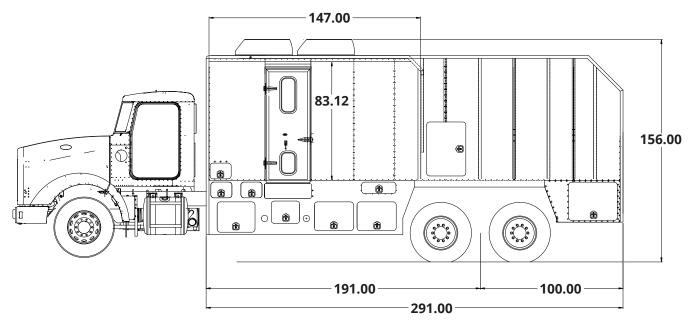

## 291 TANDEM AXLE Full Back

# ERGY 291 TANDEM AXLE

Full Back

- Funk 3 Speed Transmission w/ Planetary and 80 Motor
- Single Speed Direct Drive
- 2 Speed Direct Drive
- 17 SMD
- 34 SMD
  - \*Welded Drums are available
- Martin Sprocket
- Carlson Break Rotor: 2x4x40
  - \*Specs of pictured 34 SMD