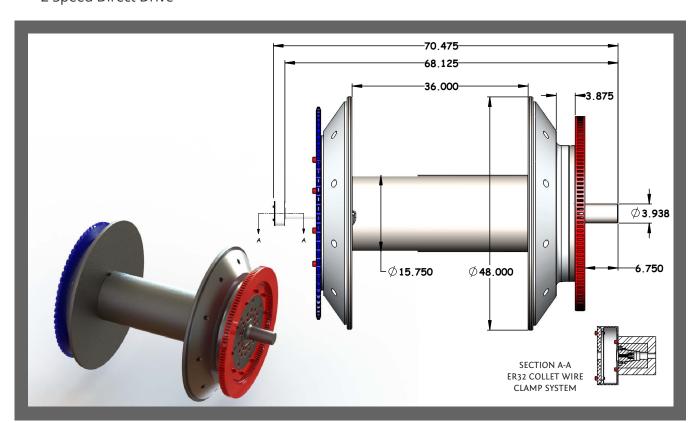

# ERGY 291 TANDEM AXLE

Full Back

- Funk 3 Speed Transmission w/ Planetary and 80 Motor
- Single Speed Direct Drive
- 2 Speed Direct Drive
- 17 SMD
- 34 SMD
  - \*Welded Drums are available
- Martin Sprocket
- Carlson Break Rotor: 2x4x40
  - \*Specs of pictured 34 SMD