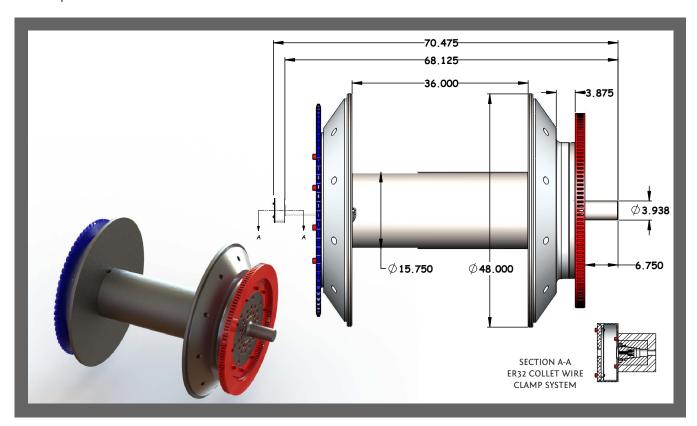

# RGY 291 TANDEM AXLE

Half Back

- Funk 3 Speed Transmission w/ Planetary and 80 Motor
- Single Speed Direct Drive
- 2 Speed Direct Drive
- 17 SMD
- 34 SMD
  - \*Welded Drums are available
- Martin Sprocket
- Carlson Break Rotor: 2x4x40
  - \*Specs of pictured 34 SMD

\*HOIST PACKAGES: Single or Split Drums Available