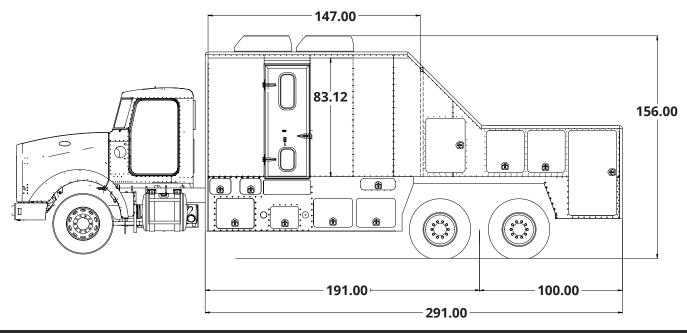

## 291 TANDEM AXLE Half Back

# RGY 291 TANDEM AXLE

Half Back

- Funk 3 Speed Transmission w/ Planetary and 80 Motor
- Single Speed Direct Drive
- 2 Speed Direct Drive
- 17 SMD
- 34 SMD
  - \*Welded Drums are available
- Martin Sprocket
- Carlson Break Rotor: 2x4x40
  - \*Specs of pictured 34 SMD