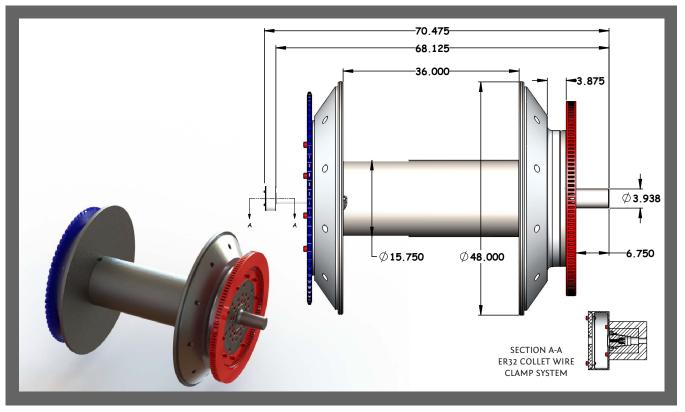

## HOIST POWER PACK 📱 SYNERGY MACHINE DRUMS

- Funk 3 Speed Transmission w/ Planetary and 80 Motor
- Single Speed Direct Drive
- 2 Speed Direct Drive
- 17 SMD
- 34 SMD

\*Welded Drums are available

- Martin Sprocket
- Carlson Break Rotor: 2x4x40 \*Specs of pictured 34 SMD

\*HOIST PACKAGES: Single or Split Drums Available