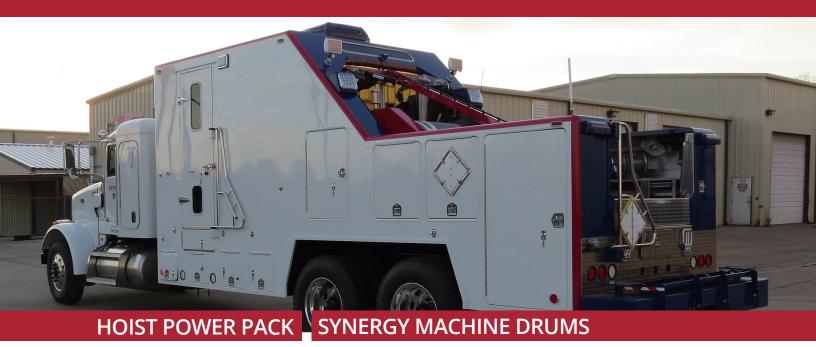

Hoist Packages: Single, Split or Double Drum Configuration Available

\*HOIST PACKAGES: Single or Split Drums Available