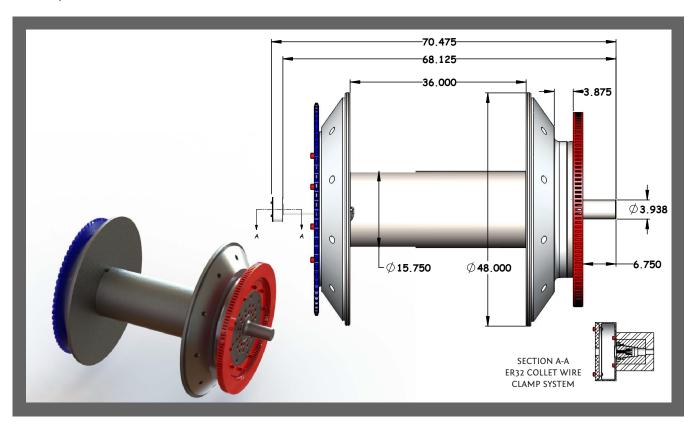

Half Back

- Funk 3 Speed Transmission w/ Planetary and 85cc Motor
- · Single Speed Direct Drive
- · 2 Speed Direct Drive
- 17 SMD
- 34 SMD
  - \*Welded Drums are available
- Martin Sprocket
- Carlson Break Rotor: 2x4x40
  - \*Specs of pictured 34 SMD