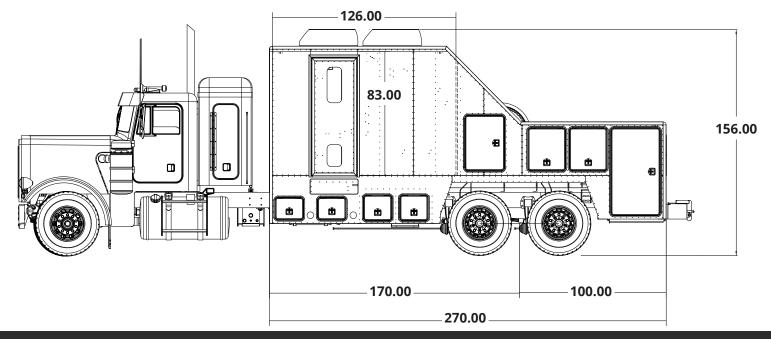

# 270 TANDEM AXLE Half Back

Hoist Packages: Single, Split or Double Drum Configuration Available

\*HOIST PACKAGES: Single or Split Drums Available