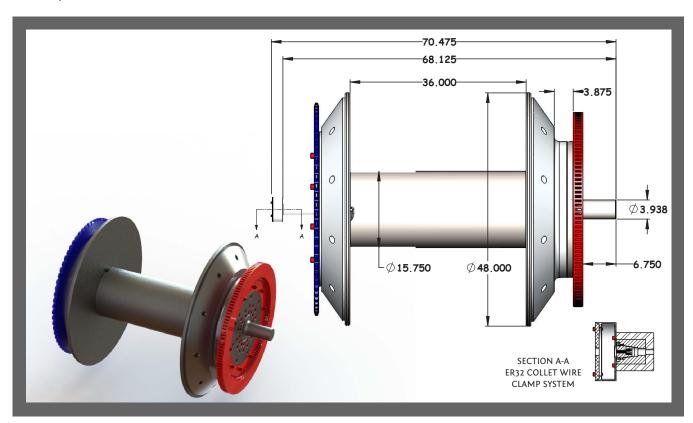

## 260 TANDEM AXLE

- Funk 3 Speed Transmission w/ Planetary and 80 Motor
- Single Speed Direct Drive
- · 2 Speed Direct Drive
- 17 SMD
- 34 SMD
  - \*Welded Drums are available
- Martin Sprocket
- Carlson Break Rotor: 2x4x40
  - \*Specs of pictured 34 SMD

\*HOIST PACKAGES: Single or Split Drums Available