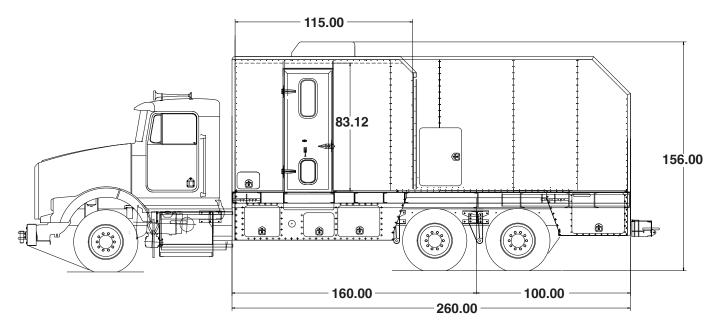

# 260 TANDEM AXLE

- 2"x 2"x 1/8" & 2"x 2"x ¼" channels
- Walls: 2" foam insulation/Ceilings 3" foam with 1" Acoustiblok
- Outer wall thickness 1/8" aluminum sheet
- Shell floor: 3/16 diamond tread ¼ inch series
- $\bullet$  Standard truck flooring is 3/4" plywood or cold weather flooring using ¼"cork sheeting with 5/8" plywood